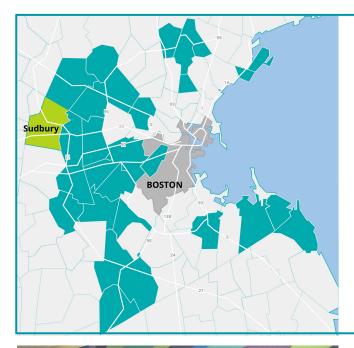

## SUDBURY

METCO partner since 1975 Considers grades K through 7 21.4 miles from HQ Feeds into Lincoln-Sudbury High School

WINNER: National Blue Ribbon School (Josiah Haynes Elementary)