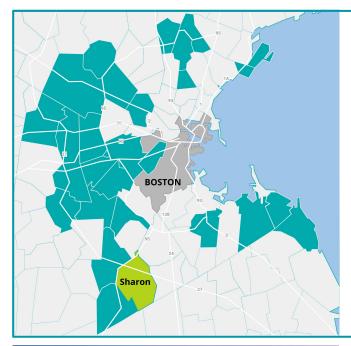

# SHARON

#### Considers grades 1, 2, 5, and 9

24.1 miles from HQ METCO van for SHS every day and late bus for SMS available Mon. & Wed.

- **#8** "Best Public High Schools in Massachusetts" (Niche.com)
- 99% high school graduation rate
- 86% proficient or higher on MCAS ELA
- 87% proficient or higher on MCAS Math