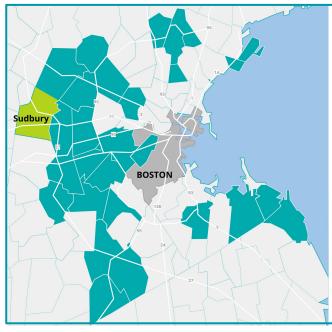

## **SUDBURY**

METCO partner since 1975

Considers grades K through 7

21.4 miles from HQ

Feeds into Lincoln-Sudbury High School

**WINNER:** National Blue Ribbon School (Josiah Haynes Elementary)